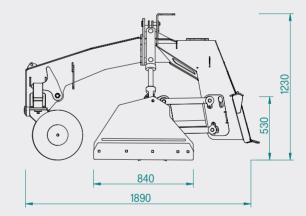

# Options

- Machine Control Packages

| EG18B   | EG21B                   | EG24B                                                |
|---------|-------------------------|------------------------------------------------------|
| 55 - 80 | 55 - 100                | 70 - 100                                             |
| 1800    | 2100                    | 2400                                                 |
| 1750    | 2050                    | 2350                                                 |
| 1890    |                         |                                                      |
| 800     | 850                     | 900                                                  |
|         | 55 - 80<br>1800<br>1750 | 55 - 80 55 - 100   1800 2100   1750 2050   1890 1890 |