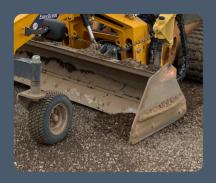

#### **Box Blade**

- Front and Rear Hinged Cutting Edge Improves Surface Finish
- Fixed Wings 12mm Wing w. Hardox<sup>®</sup> Adjustable Wear Plates
- Adjustable Linkage Ensures Both Blades Cut at the Same Height
  - Integrated Mast Brackets Easily Remove Mast for Transport