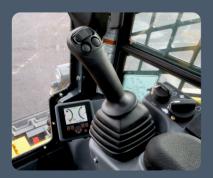

# **14 Pin Integration**

- 14, 8 or 7 Pin Deutsch Connector Connects Directly to Your Machine
- Joystick Integration Control Blade via Joystick AUX Functions
- Configured to Suit Your Model of Skid Steer
- Intuitively Operate Machine and Attachment Simultaneously