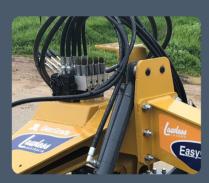

#### **Control Vavle**

- Proportional Solenoids Provides Fast and Accurate Blade Movement
- Flat Face Couplings Connects Directly to your Machine
- Hydraulic Flow Protection Check Valve to Eliminate Accidental Damage
- Genuine Walvoil<sup>™</sup> Valve Spare Parts Available Nationwide

# **14 Pin Integration**

- 14, 8 or 7 Pin Deutsch Connector Connects Directly to Your Machine
- Joystick Integration Control Blade via Joystick AUX Functions
- Configured to Suit Your Model of Skid Steer
- Intuitively Operate Machine and Attachment Simultaneously