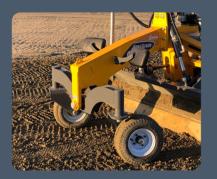

#### Walking Beam

- Twin Castors Improves Machine Stability and Finish Quality
- Solid Fill Tyres Greater Load Carrying Capacity w. No Punctures
- Bump Stops Rubber Dampeners to Cushion Movement of Walking Beam
- Highway Grade Stubs and Bearings Easy to Maintain and Replace