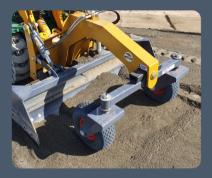

#### **Box Blade**

- Front and Rear Curved Blade Improved Surface Finish w. Push-Pull Design
- Fixed Wings 8mm Wing w. Hardox® Adjustable Wear Plates
- Adjustable Linkage Ensures Both Blades Cut at the Same Height Integrated
- Integrated Mast Brackets Easily Remove Masts for Transport

## **Walking Beam**

- Twin Castors Improves Machine Stability and Finish Quality
- Solid Fill Tyres Greater Load Carrying Capacity w. No Punctures
- **Bump Stops** Rubber Dampeners to Cushion Movement of Walking Beam
- Standard Bearings and Pins Easy to Maintain and Replace