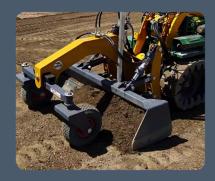

#### **Box Blade**

- Front and Rear Curved Blade Improved Surface Finish w. Push-Pull Design
- Fixed Wings 8mm Wing w. Hardox® Adjustable Wear Plates
- Adjustable Linkage Ensures Both Blades Cut at the Same Height Integrated
- Integrated Mast Brackets Easily Remove Masts for Transport

## **Walking Beam**

- Twin Castors Improves Machine Stability and Finish Quality
- Solid Fill Tyres Greater Load Carrying Capacity w. No Punctures
- **Bump Stops** Rubber Dampeners to Cushion Movement of Walking Beam
- Standard Bearings and Pins Easy to Maintain and Replace