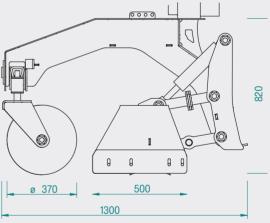

# **Options**

- Machine Control Packages
- Dual Axis Lift

|                     | EGM12B  | EGM18B  |
|---------------------|---------|---------|
| Horsepower Range    | 20 - 30 | 40 - 55 |
| Machine Width (mm)  | 1250    | 1850    |
| Cutting Width (mm)  | 1200    | 1800    |
| Length (mm)         | 1300    |         |
| Approx. Weight (kg) | 260     | 300     |
|                     |         |         |