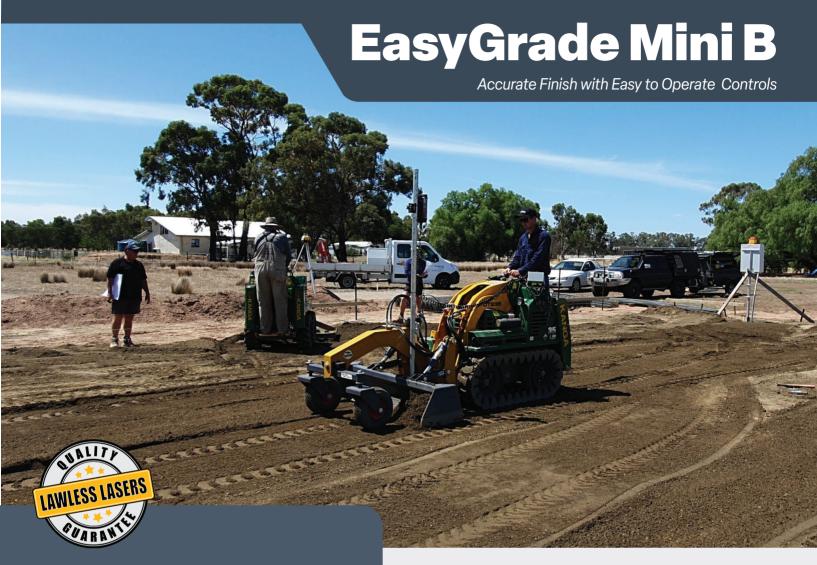

### **Standard Features**

- Box-Style Blade
- Front and Rear Fixed Curved Cutting Edge
- Twin Castor Walking Beam
- Proportional Control Valve
- Solid Fill Tyres
- Universal Hitch
- Fully Greaseable Linkage
- Large Blade View Mirrors
- Standard Replacement Components

# **Options**

- Machine Control Packages
- Dual Axis Lift



|                     | EGM12B  | EGM18B  |
|---------------------|---------|---------|
| Horsepower Range    | 20 - 30 | 40 - 55 |
| Machine Width (mm)  | 1250    | 1850    |
| Cutting Width (mm)  | 1200    | 1800    |
| Length (mm)         | 1300    |         |
| Approx. Weight (kg) | 260     | 300     |
|                     |         |         |



### **AUSTRALIAN MADE EARTHMOVING EQUIPMENT**



#### **Box Blade**

- Front and Rear Curved Blade Improved Sur