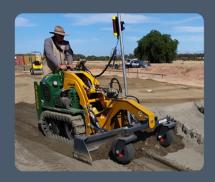

### **Standard Features**

- Box-Style Blade
- Front and Rear Fixed Curved Cutting Edge
- Twin Castor Walking Beam
- Proportional Control Valve
- Solid Fill Tyres
- Universal Hitch
- Fully Greaseable Linkage
- Large Blade View Mirrors
- Standard Replacement Components

#### **Box Blade**

- Front and Rear Curved Blade Improved Surface Finish w. Push-Pull Design
- Fixed Wings 8mm Wing w. Hardox® Adjustable Wear Plates
- Adjustable Linkage Ensures Both Blades Cut at the Same Height Integrated
- Integrated Mast Brackets Easily Remove Masts for Transport

## **Walking Beam**

- Twin Castors Improves Machine Stability and Finish Quality
- Solid Fill Tyres Greater Load Carrying Capacity w. No Punctures
- **Bump Stops** Rubber Dampeners to Cushion Movement of Walking Beam
- Standard Bearings and Pins Easy to Maintain and Replace